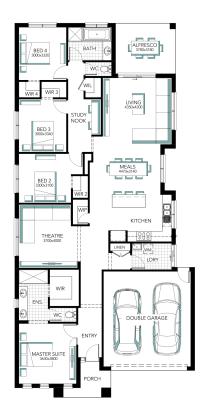

## Edgewood 25

4 🛱 2 🚔 2 🚍

| ADDRESS                                        | LOT WIDTH | LOT SIZE              | HOUSE SIZE            |
|------------------------------------------------|-----------|-----------------------|-----------------------|
| Lot 610 Whitewater Terrace, Murray Park Estate | 14.00     | 853.40 m <sup>2</sup> | 234.86 m <sup>2</sup> |

## Your Inclusions

Gavan Schultz 0417125724

gavan.schultz@davissandershomes.com.au

All prices quoted in this document are for blocks up to 700m2 in local urban areas on a flat site with up to 'M' type soil classification. Sloping blocks will incur additional costs and will be quoted separately. Prices are for the 'Neo' façade. Other façade options are available. Bushfire Attack Level - all costs to be advised after site assessment and calculation of BAL rating. All prices are subject to change to accommodate energy rating requirements specific to the clients proposed building site, all additional costs to be advised after energy rating. Prices are subject to change without notice.