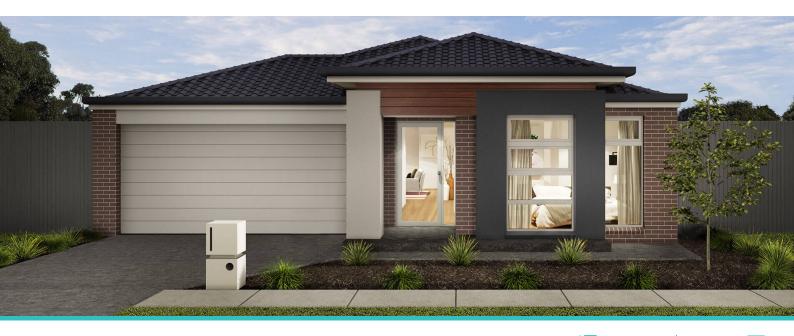

## Edgewood 25

4 🛱 2 🚔 2 🚍

| ADDRESS                                        | LOT WIDTH | LOT SIZE              | HOUSE SIZE            |
|------------------------------------------------|-----------|-----------------------|-----------------------|
| Lot 610 Whitewater Terrace, Murray Park Estate | 14.00     | 853.40 m <sup>2</sup> | 234.86 m <sup>2</sup> |